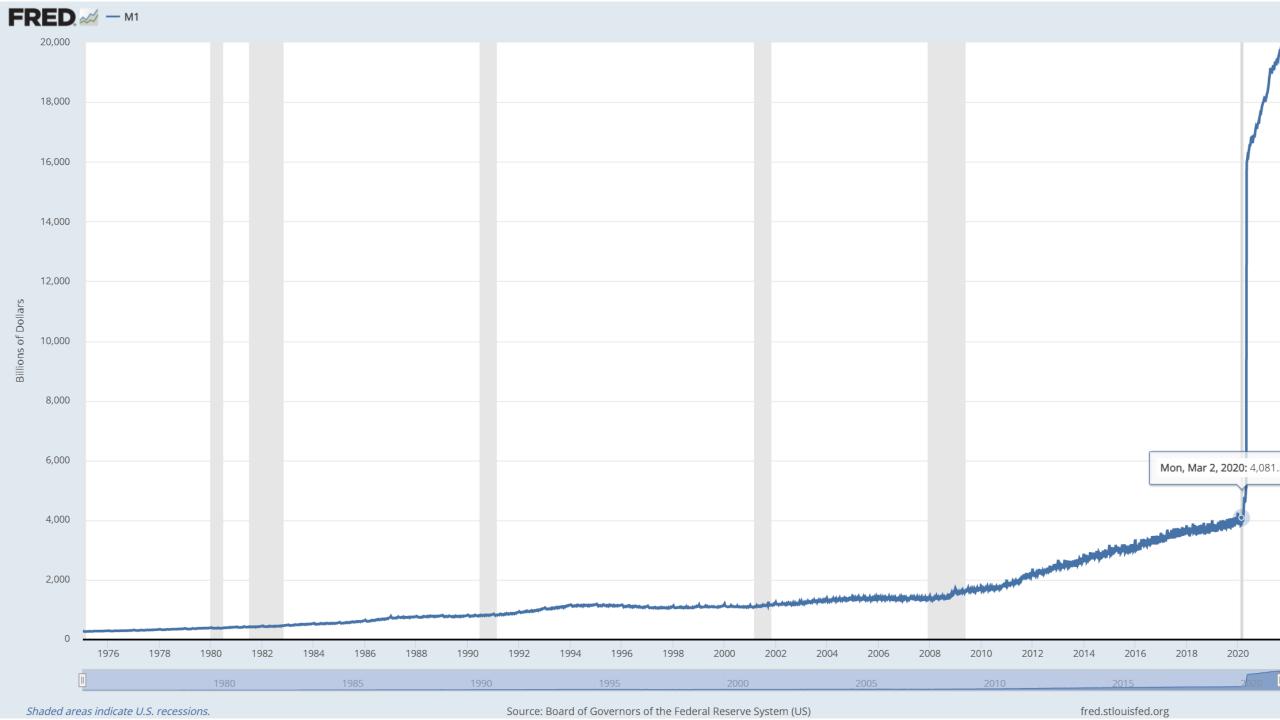

## U.S. Recession Risk Indicators

- 12 variables have historically foreshadowed a looming recession
- No recession signals are flashing risk right now

|                             |                 | August 31, 2021    | Mar                       | ch 31, 2021 | December 31, 2020 |
|-----------------------------|-----------------|--------------------|---------------------------|-------------|-------------------|
| Consumer                    | Housing Permits | <b></b>            |                           | <b>1</b>    | <b>†</b>          |
|                             | Job Sentiment   | •                  |                           | ×           | ×                 |
|                             | Jobless Claims  | •                  |                           | •           | •                 |
|                             | Retail Sales    | •                  |                           | •           | •                 |
|                             | Wage Growth     | •                  |                           | ×           | ×                 |
|                             | Commodities     | <b>†</b>           |                           | <b>+</b>    | •                 |
| vity                        | ISM New Orders  | <b>†</b>           |                           | •           | •                 |
| Einancial Business Activity | Profit Margins  | •                  |                           | •           | •                 |
|                             | Truck Shipments | <b>1</b>           |                           | •           | •                 |
|                             | Credit Spreads  | <b>†</b>           |                           | <b>†</b>    | <b>†</b>          |
|                             | Money Supply    | <b>†</b>           |                           | •           | •                 |
|                             | Yield Curve     | <b>†</b>           |                           | •           | •                 |
|                             | Overall Signal  | <b>†</b>           |                           | •           | <b>†</b>          |
|                             |                 | <b>★</b> Expansion | <ul><li>Caution</li></ul> | × Recession |                   |
|                             |                 |                    |                           |             |                   |