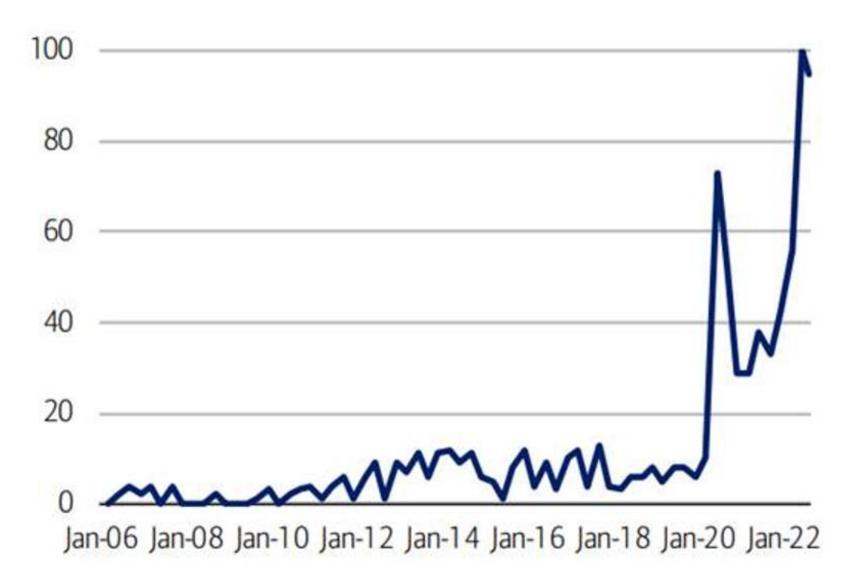

# Global Supply Chain Dynamics

J. Kurt Wood Partner



## Organizational Risk Survey



Source: Capgemini Research Institute, December 2022, 15 countries

### Global Supply Chain Pressure Index



Source: NY Fed, 2023

# Reshoring Mentions - US Earnings



Source: AlphaSense, BofA Global Research

#### Planned US Semiconductor Foundries

| Company              | Spending     | Location |
|----------------------|--------------|----------|
| Taiwan Semiconductor | \$12bn       | Arizona  |
| Intel                | \$20bn       | Arizona  |
| Samsung              | \$17bn       | Texas    |
| Texas Instruments    | Up to \$30bn | Texas    |
| Global Foundries     | \$1bn        | New York |
| Intel                | \$20bn       | Ohio     |
| SkyWater Technology  | \$2bn        | Indiana  |



| Company      | Industry        | Country | Investment |
|--------------|-----------------|---------|------------|
| BorgWarner   | Automotive      |         | \$47m      |
| Nidec        | Electric Motors |         | \$715m     |
| Tesla        | Auto