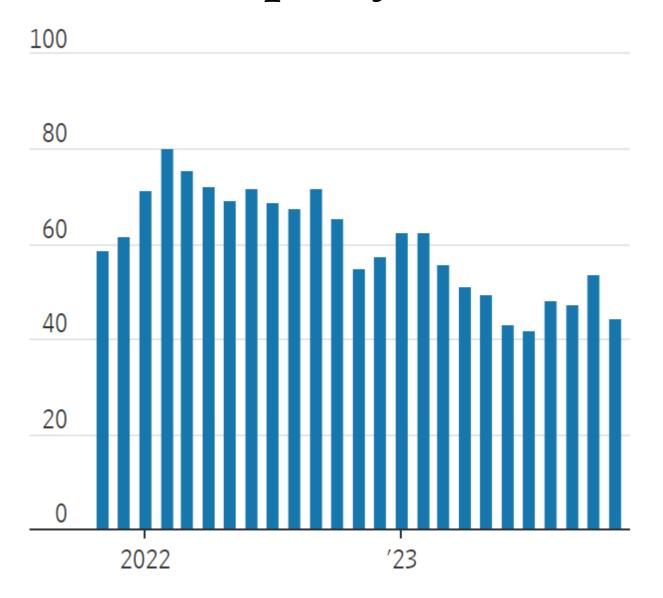

#### US Change in Container Imports

Source: The McCown Report 3/23, Top 10 US Ports