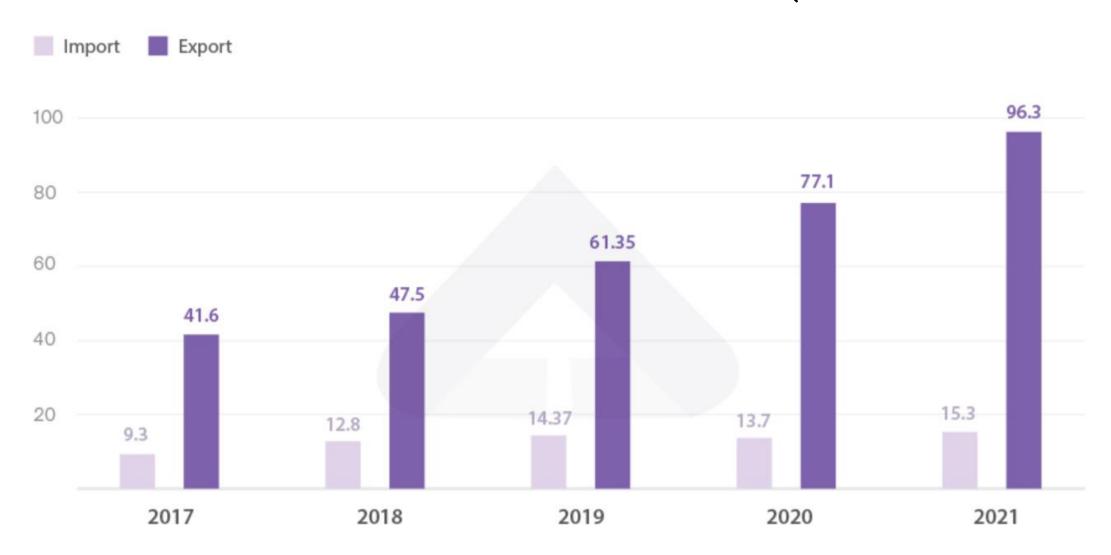

#### Vietnam – US Trade in 2021 (US\$ billion)

Source: General Statistics Office