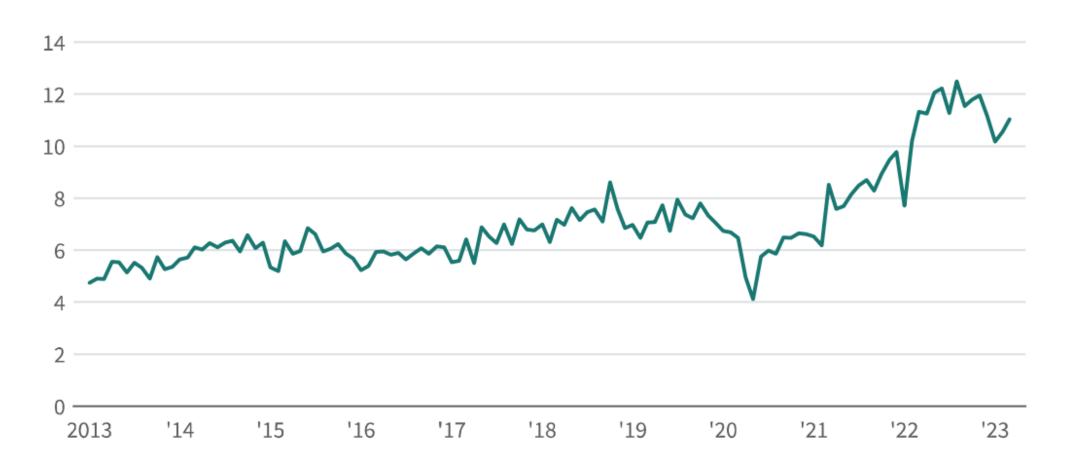

bn        | New York |
| Intel                | \$20bn       | Ohio     |
| SkyWater Technology  | \$2bn        | Indiana  |



| Company      | Industry        | Country | Investment |
|--------------|-----------------|---------|------------|
| BorgWarner   | Automotive      |         | \$47m      |
| Nidec        | Electric Motors |         | \$715m     |
| Tesla        | Automotive      |         | \$5b       |
| BMW          | Automotive      |         | \$870m     |
| Lennox Intl. | Climate Control |         | \$150m     |
| Nestle       | Food & Beverage |         | \$340m     |
| GM           | Automotive      |         | \$1b       |

Source: Credit Suisse 3/19/23

#### The Move to Mexico

#### INFLATION-ADJUSTED MACHINERY\* IMPORTS TO MEXICO

USD bn, monthly, seasonally-adjusted



Source: Prologis Research, Banco de Mexico, US Census Bureau, 6/23

#### % Share of Total US Imports



Source: Citigroup August 2023

#### Transportation Alliances





April 2023 – Union Pacific – Canadian National Rail – Grupo Mexico

April 2023 – Canadian Pacific Rail – Kansas City Southern – Schneider

Source: DRZ, CP & KSU merger 4/21

#### 2017 – 22 US Import Mkt Share ▲



Source: UNComtrade April 2023

#### Vietnam – US Trade in 2021 (US\$ billion)



Source: General Statistics Office

#### Global Landed Costs of US Imports

| Country, country pair or region   | Days to market | Average landed cost |
|-----------------------------------|----------------|---------------------|
| U.S. and Canada                   | 1              | 0%                  |
| Mexico