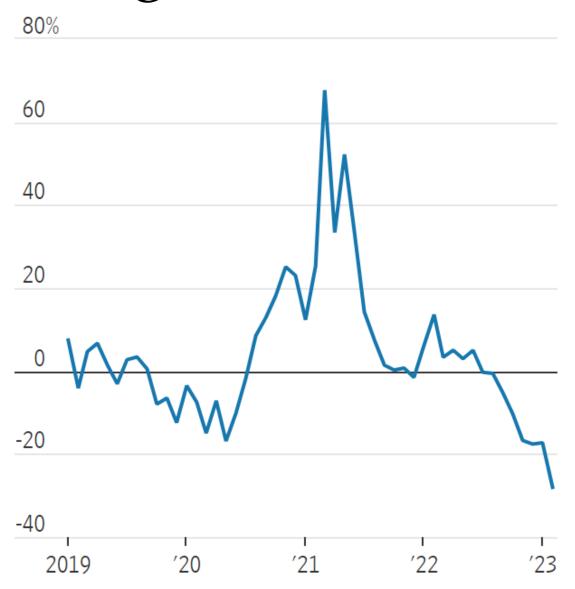

| 14             | -3%                 |
| South America                     | 15             | -8%                 |
| Japan and South Korea             | 15             | -3%                 |
| China (with trade war tariffs)    | 17             | 21%                 |
| China (without trade war tariffs) | 17             | -4%                 |
| Southeast Asia                    | 22             | -18%                |
| India                             | 25             | -15%                |
| Australia                         | 25             | 10%                 |

Source: Supply Chain Drive, BCG, 2023

## India's Electronics Exports Surge



Source: CEIC Data, 2023

#### US Company Inventories



Source: WSJ; Logistics Managers' Index, 11/23

#### US Change in Container Imports



Source: The McCown Report 3/23, Top 10 US Ports