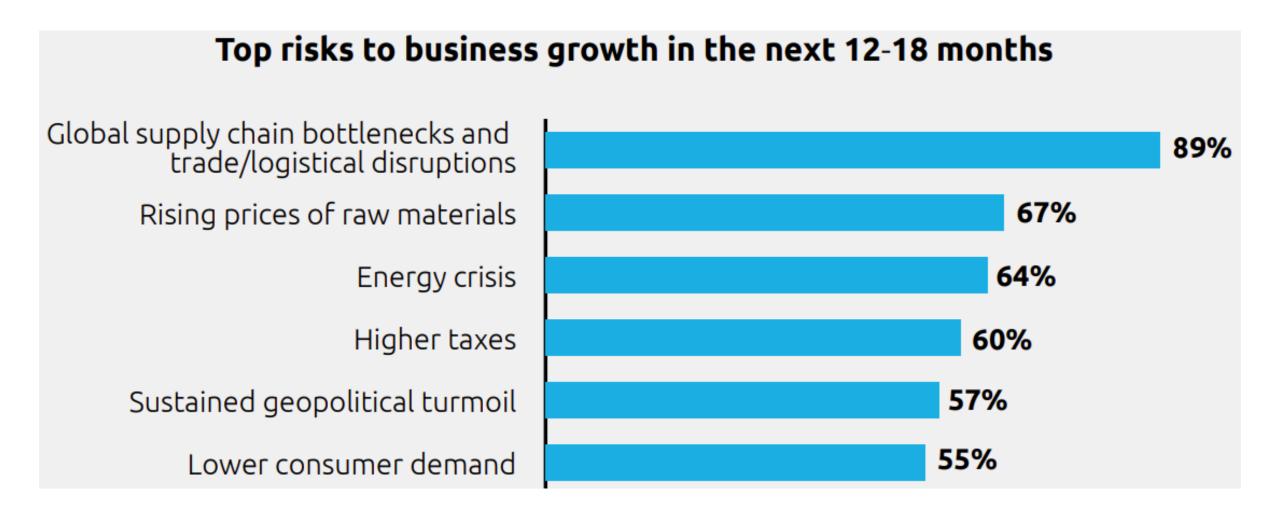

## Organizational Risk Survey

Source: Capgemini Research Institute, December 2022, 15 countries