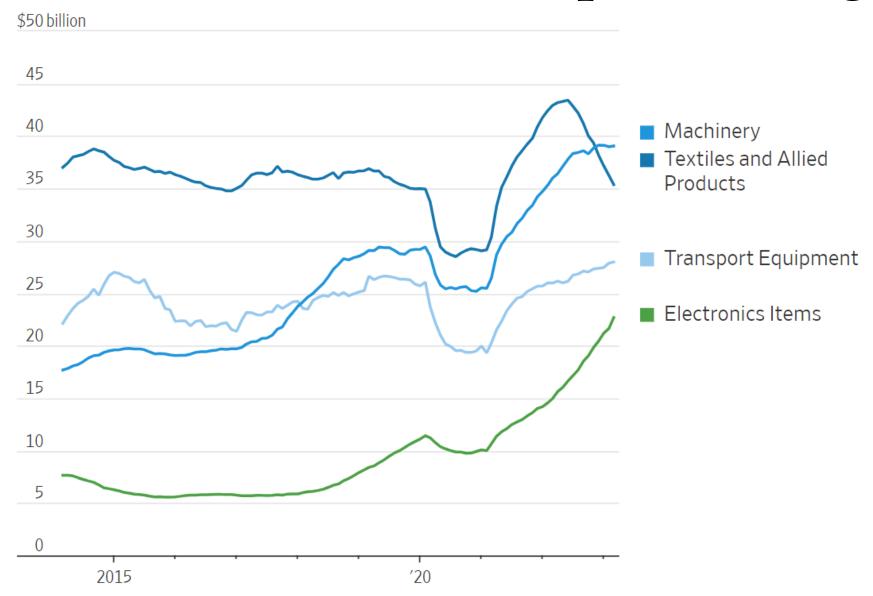

| -19%                |
| Western Europe                    | 10             | 13%                 |
| Eastern Europe and Mediterranean  | 14             | -3%                 |
| South America                     | 15             | -8%                 |
| Japan and South Korea             | 15             | -3%                 |
| China (with trade war tariffs)    | 17             | 21%                 |
| China (without trade war tariffs) | 17             | -4%                 |
| Southeast Asia                    | 22             | -18%                |
| India                             | 25             | -15%                |
| Australia                         | 25             | 10%                 |

Source: Supply Chain Drive, BCG, 2023

## India's Electronics Exports Surge



Source: CEIC Data, 2023

#### US Company Inventories



Source: WSJ; Logistics Managers' Index, 11/23

#### US Change in Container Imports



Source: The McCown Report 3/23, Top 10 US Ports