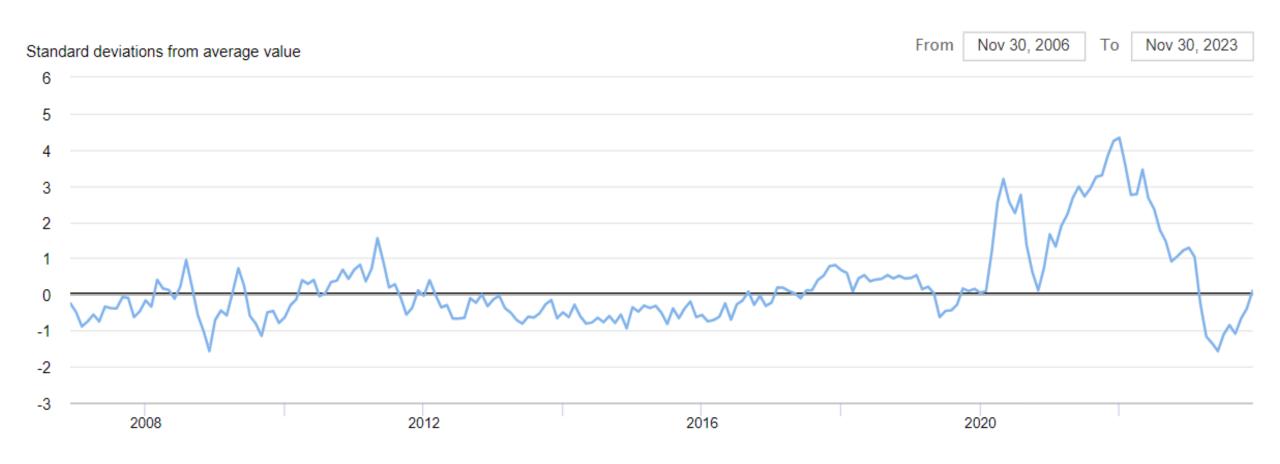

# Global Supply Chain Dynamics

J. Kurt Wood Partner



## Organizational Risk Survey



Source: Capgemini Research Institute, December 2022, 15 countries

### Global Supply Chain Pressure Index



Source: NY Fed, 2023

# Reshoring Mentions - US Earnings



Source: AlphaSense, BofA Global Research

#### Planned US Semiconductor Foundries

| Company              | Spending     | Location |
|----------------------|--------------|----------|
| Taiwan Semiconductor | \$12bn       | Arizona  |
| Intel                | \$20bn       | Arizona  |
| Samsung              | \$17bn       | Texas    |
| Texas Instruments    | Up to \$30bn | Texas    |
| Global Foundries     | \$1bn        | New York |
| Intel                | \$20bn       | Ohio     |
| SkyWater Technology  | \$2bn        | Indiana  |



| Company      | Industry        | Country | Investment |
|--------------|-----------------|---------|------------|
| BorgWarner   | Automotive      |         | \$47m      |
| Nidec        | El