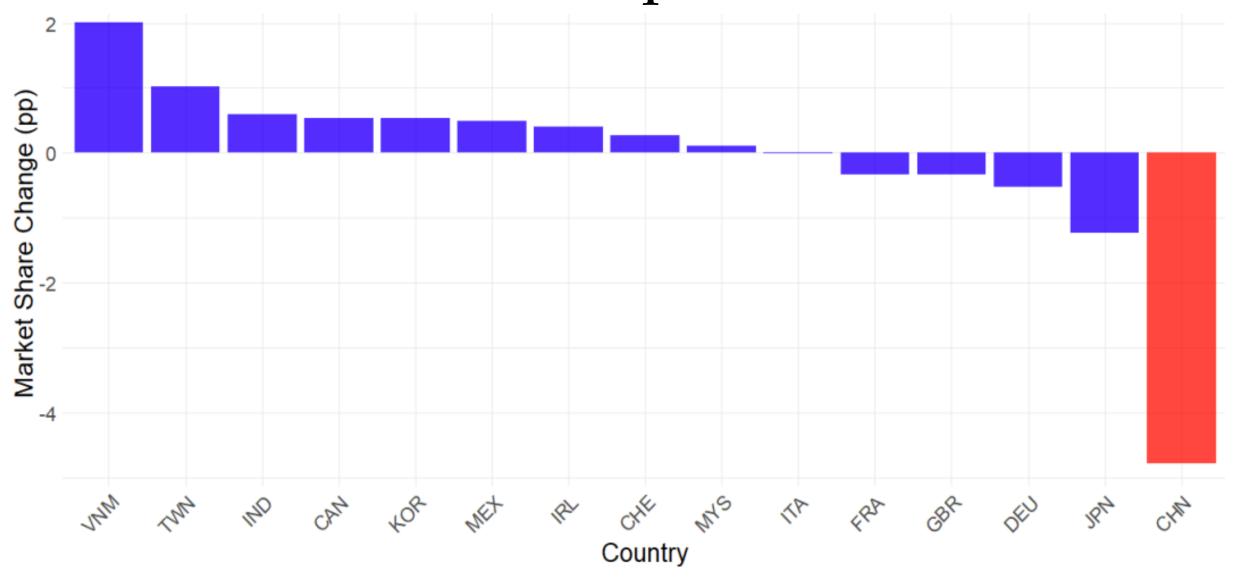

ive      |         | \$5b       |
| BMW          | Automotive      |         | \$870m     |
| Lennox Intl. | Climate Control |         | \$150m     |
| Nestle       | Food & Beverage |         | \$340m     |
| GM           | Automotive      |         | \$1b       |

Source: Credit Suisse 3/19/23

#### The Move to Mexico

#### INFLATION-ADJUSTED MACHINERY\* IMPORTS TO MEXICO

USD bn, monthly, seasonally-adjusted



Source: Prologis Research, Banco de Mexico, US Census Bureau, 6/23

#### % Share of Total US Imports



Source: Citigroup August 2023

#### Transportation Alliances





April 2023 – Union Pacific – Canadian National Rail – Grupo Mexico

April 2023 – Canadian Pacific Rail – Kansas City Southern – Schneider

Source: DRZ, CP & KSU merger 4/21

#### 2017 – 22 US Import Mkt Share ▲



Source: UNComtrade April 2023

#### Vietnam – US Trade in 2021 (US\$ billion)



Source: General Statistics Office

#### Global Landed Costs of US Imports

| Country, country pair or region   | Days to market | Average landed cost |
|-----------------------------------|----------------|---------------------|
| U.S. and Canada                   | 1              | 0%                  |
| Mexico                            | 1 to 2         | -19%                |
| Western Europe                    | 10             | 13%                 |
| Eastern Europe and Mediterranean  | 14             | -3%                 |
| South America                     | 15             | -8%                 |
| Japan and South Korea             | 15             | -3%                 |
| China (with trade war ta