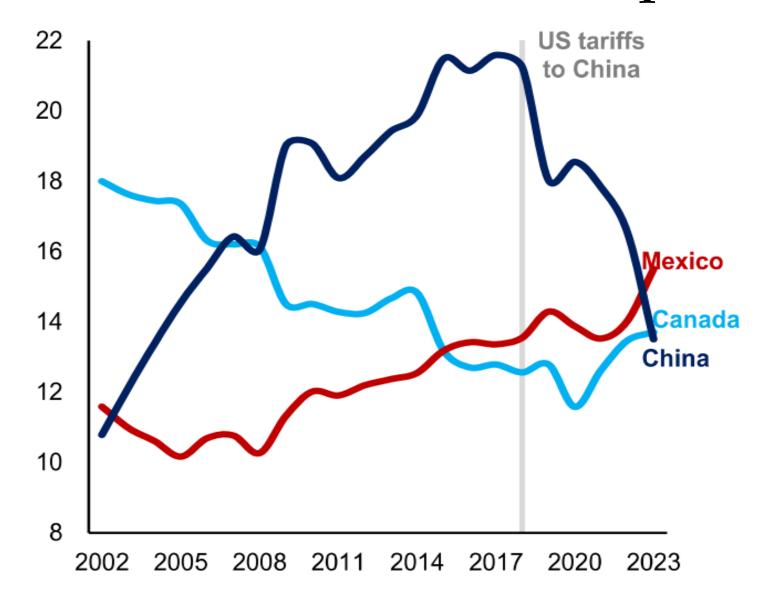

| Indiana  |



| Company      | Industry        | Country | Investment |
|--------------|-----------------|---------|------------|
| BorgWarner   | Automotive      |         | \$47m      |
| Nidec        | Electric Motors |         | \$715m     |
| Tesla        | Automotive      |         | \$5b       |
| BMW          | Automotive      |         | \$870m     |
| Lennox Intl. | Climate Control |         | \$150m     |
| Nestle       | Food & Beverage |         | \$340m     |
| GM           | Automotive      |         | \$1b       |

Source: Credit Suisse 3/19/23

#### The Move to Mexico

#### INFLATION-ADJUSTED MACHINERY\* IMPORTS TO MEXICO

USD bn, monthly, seasonally-adjusted



Source: Prologis Research, Banco de Mexico, US Census Bureau, 6/23

#### % Share of Total US Imports



Source: Citigroup August 2023

#### Transportation Alliances





April 2023 – Union Pacific – Canadian National Rail – Grupo Mexico

April 2023 – Canadian Pacific Rail – Kansas City Southern – Schneider

Source: DRZ, CP & KSU merger 4/21

#### 2017 – 22 US Import Mkt Share ▲



Source: UNComtrade April 2023

#### Vietnam – US Trade in 2021 (US\$ billion)



Source: General Statistics Office

#### Global Landed Costs of US Imports

| Country, country pair or region   | Days to market | Average landed cost |
|-----------------------------------|----------------|---------------------|
| U.S. and Canada                   | 1              | 0%                  |
| Mexico                            | 1 to 2         | -19%                |
| Western Europe                    | 10             |