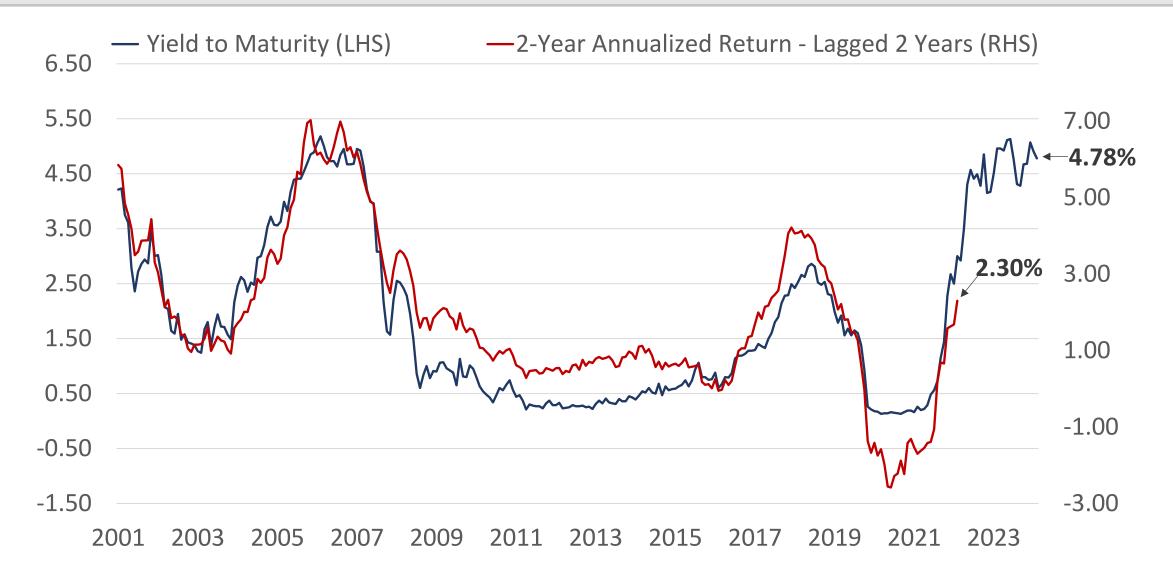

e last 7 pauses after Fed tightening (Mar 22 to June 24); Easing cycle covers last 15 Fed easing cycles

#### Garcia Hamilton & Associates

## **Market Projection for Next 12 Months**

#### Lower Inflation More Cuts Expected Lower Yields

| 2024 Meetings         | May 01 | June 12 | July 31 |  |  |  |
|-----------------------|--------|---------|---------|--|--|--|
| CPI YoY%              | 3.27%  | 2.97%   | 2.89%   |  |  |  |
| <b>Projected Cuts</b> | 2      | 4       | 6       |  |  |  |
| 2-Year Treasury       | 4.96%  | 4.75%   | 4.26%   |  |  |  |

### **Market Leads the Fed**



Garcia Hamilton & Associates

As of July 31, 2024 | Bloomberg

### **Inverted Yield Curve Presents Opportunity**



Garcia Hamilton & Associates

As of July 31, 2024 | Bloomberg

### **Yields Lead Returns**



Garcia Hamilton & Associates

### Little Compensation for Credit Risk



Garcia Hamilton & Associates

### **Mortgage-Backed Securities Represent Tremendous Value**

| FR SB08                          | 37 Mtge                       | 12.5021 | •                   | Acti       | ons -