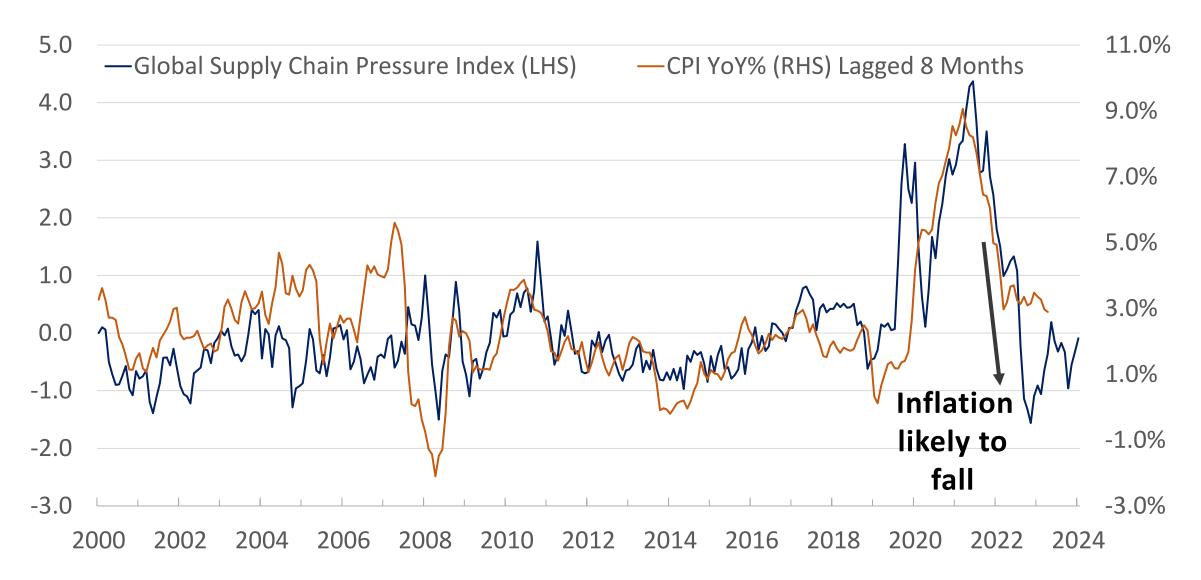

### **Causes of Inflation: Supply Chains**

Garcia Hamilton & Associates

GSCPI as of July 2024, CPI as of June 2024 | Bloomberg, Federal Reserve Bank of New York