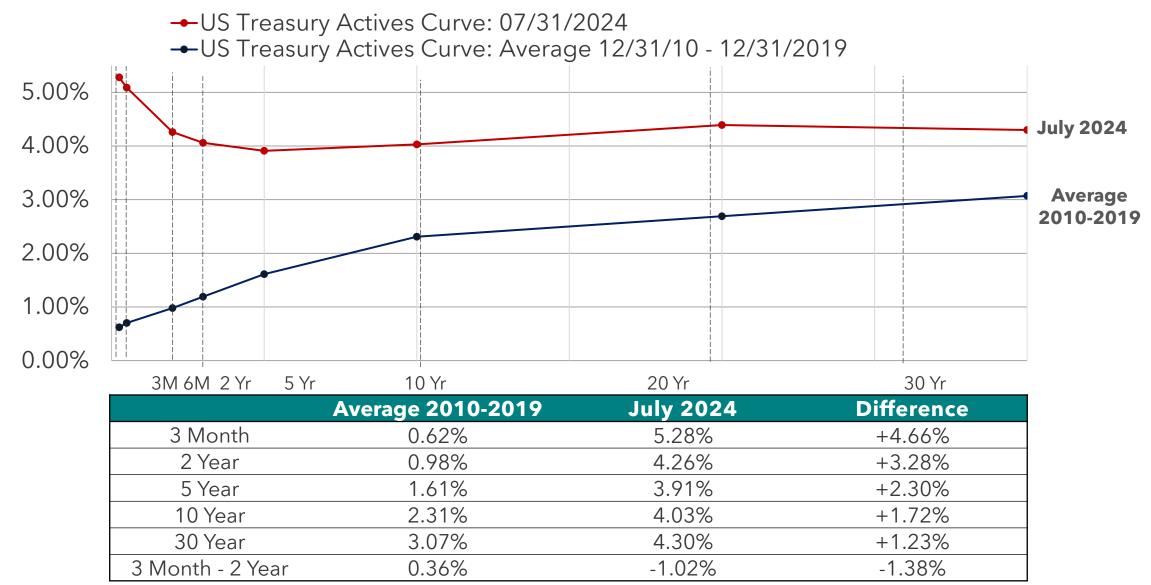

### **Inverted Yield Curve Presents Opportunity**

Garcia Hamilton & Associates

As of July 31, 2024 | Bloomberg