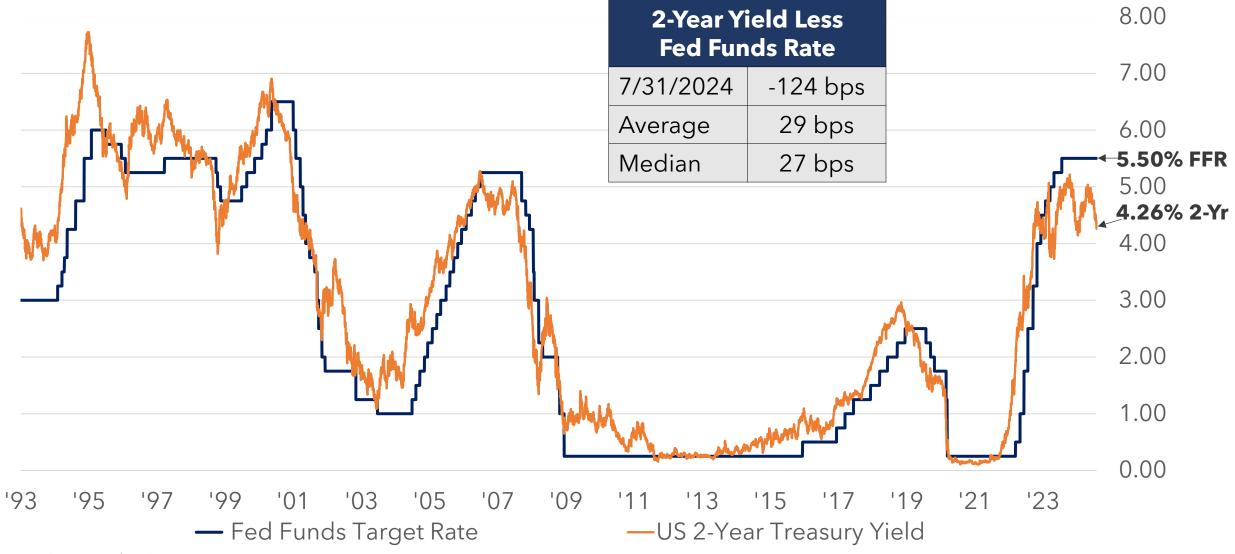

## Fed Late in Tightening/Late in Easing?

Garcia Hamilton & Associates

As July 31, 2024 | Bloomberg