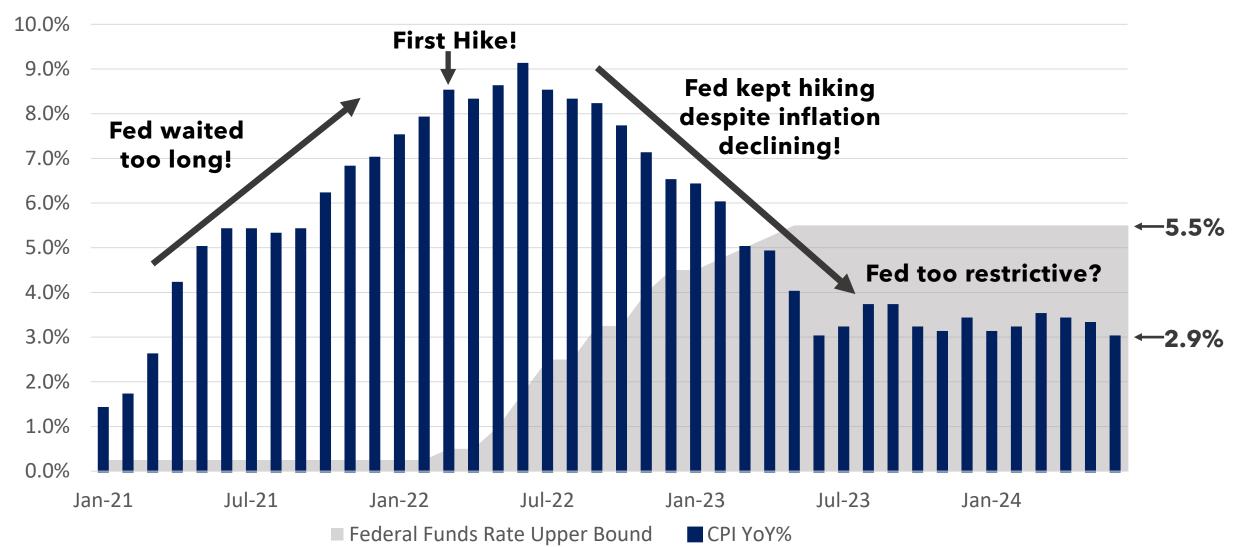

## Fed Late in Tightening/Late in Easing?

Garcia Hamilton & Associates

As July 31, 2024 | Bloomberg