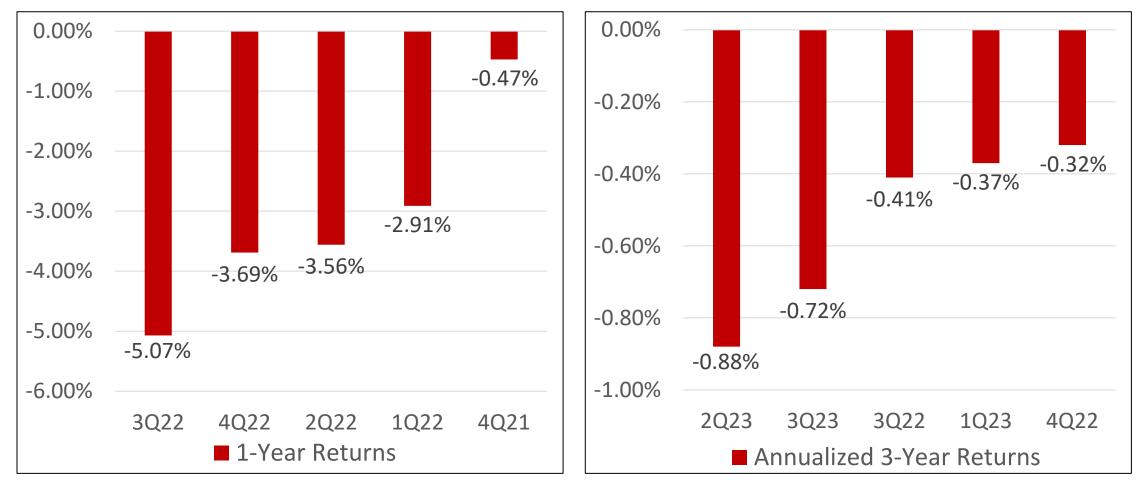

### **Worst Short Duration Returns in History**

#### **Lowest Short Duration Returns Have Occurred in Recent Years**

Index: Bloomberg US Govt/Credit 1-3 Year, Rolling 1-Year and 3-Year Returns March 31, 1976 to June 30, 2024 eVestment

#### Garcia Hamilton & Associates