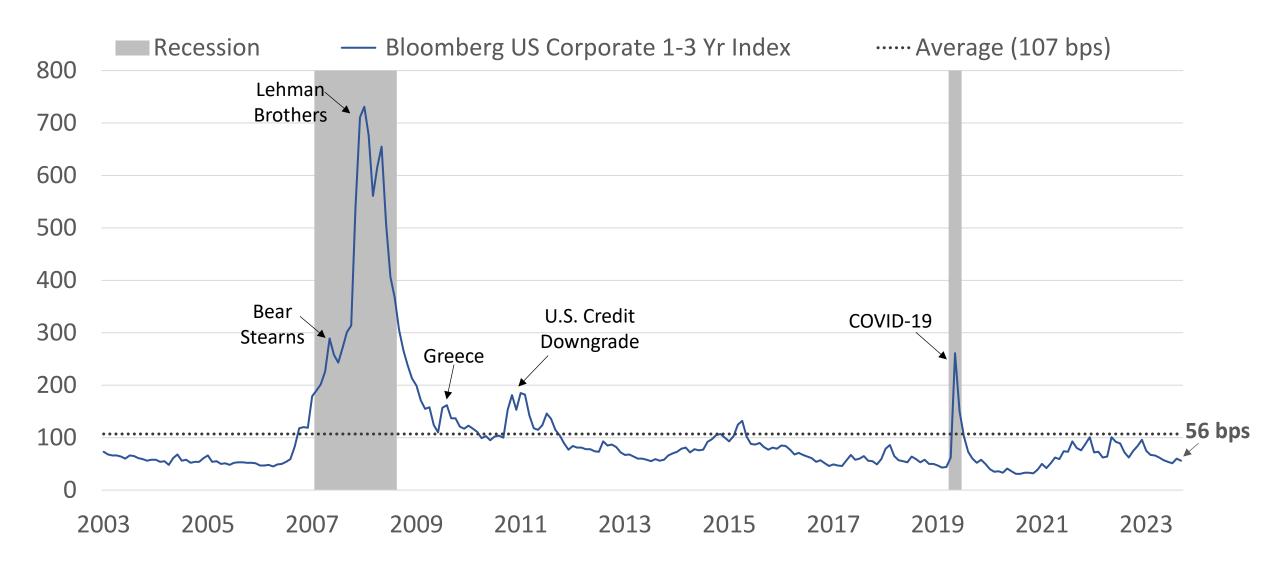

vers last 15 Fed easing cycles

#### Garcia Hamilton & Associates

## **Market Projection for Next 12 Months**

#### Lower Inflation More Cuts Expected Lower Yields

| 2024 Meetings         | May 01 | June 12 | July 31 |  |  |  |
|-----------------------|--------|---------|---------|--|--|--|
| CPI YoY%              | 3.27%  | 2.97%   | 2.89%   |  |  |  |
| <b>Projected Cuts</b> | 2      | 4       | 6       |  |  |  |
| 2-Year Treasury       | 4.96%  | 4.75%   | 4.26%   |  |  |  |

### **Market Leads the Fed**



Garcia Hamilton & Associates

As of July 31, 2024 | Bloomberg

### **Inverted Yield Curve Presents Opportunity**



Garcia Hamilton & Associates

As of July 31, 2024 | Bloomberg

### **Yields Lead Returns**



Garcia Hamilton & Associates

### Little Compensation for Credit Risk



Garcia Hamilton & Associates

### **Mortgage-Backed Securities Represent Tremendous Value**

| FR SB08                          | 37 Mtge                       | 12.5021 | •                   | Acti       | ons -