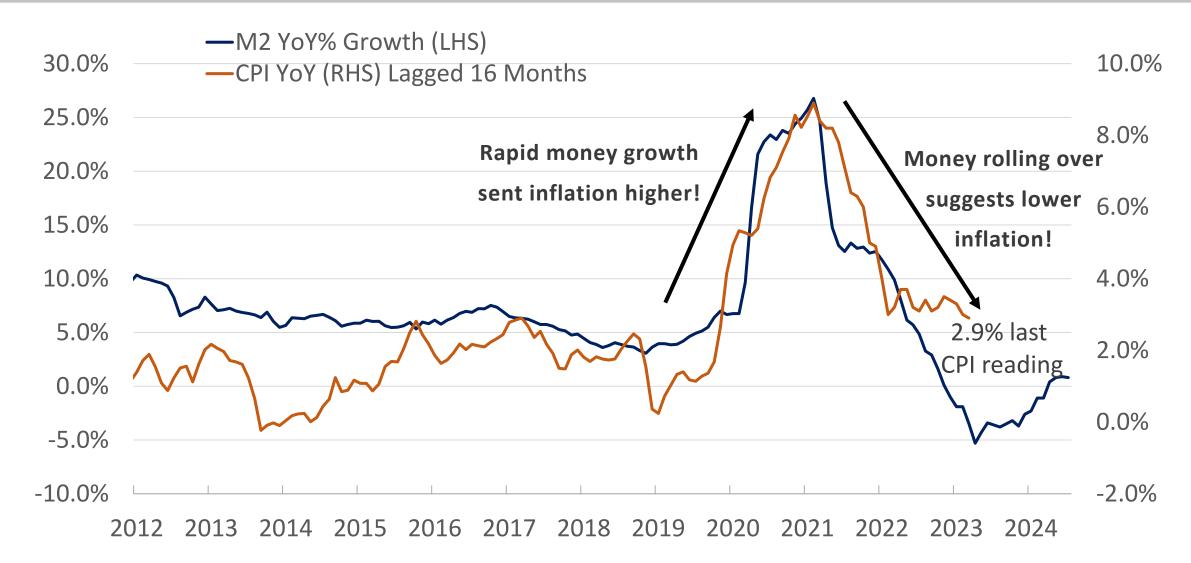

### **GARCIA HAMILTON & ASSOCIATES**

# Front-End Focus: Opportunities in Short Duration

Presented by:

Jeffrey D. Detwiler, CFA, AAMS Partner, Portfolio Manager

### **Worst Short Duration Returns in History**

#### **Lowest Short Duration Returns Have Occurred in Recent Years**



Index: Bloomberg US Govt/Credit 1-3 Year, Rolling 1-Year and 3-Year Returns March 31, 1976 to June 30, 2024 eVestment

#### Garcia Hamilton & Associates

### Fed's Subpar Track Record



#### Fed Funds Rate



#### Garcia Hamilton & Associates

## Fed Late in Tightening/Late in Easing?



Garcia Hamilton & Associates

As July 31, 2024 | Bloomberg

## **Causes of Inflation: Money Growth**



### **Causes of Inflation: Supply Chains**



Garcia Hamilton & Associates

GSCPI as of July 2024, CPI as of June 2024 | Bloomberg, Federal Reserve Bank of New York

### What Comes Next?

### **Yield Changes for 2-Year Treasury**



Data represents 12 tightening periods (1984 to 2023); Pause after tightening covers the last 7 pauses after Fed tightening (Mar 22 to June 24); Easing cycle covers last 15 Fed easing cycles

#### Garcia Hamilton & Associates

## **Market Projection for Next 12 Months**

#### Lower Inflation More Cuts Expected Lower Yields

| 2024 Meetings         | May 01 | June 12 | July 31 |  |  |  |
|-----------------------|--------|---------|---------|--|--|--|
| CPI YoY%              | 3.27%  | 2.97%   | 2.89%   |  |  |  |
| <b>Projected Cuts</b> | 2      | 4       | 6