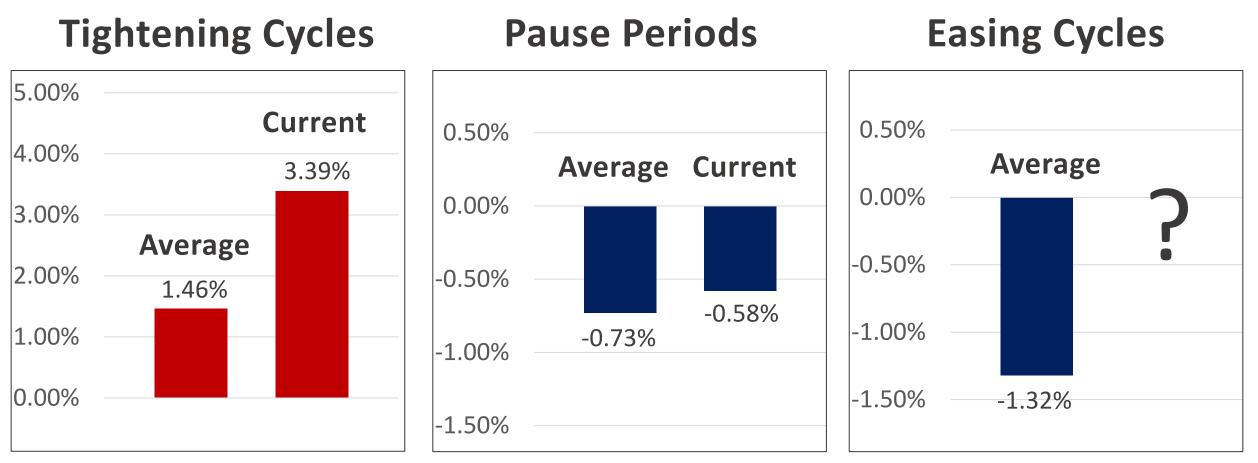

### What Comes Next?

### **Yield Changes for 2-Year Treasury**

Data represents 12 tightening periods (1984 to 2023); Pause after tightening covers the last 7 pauses after Fed tightening (Mar 22 to June 24); Easing cycle covers last 15 Fed easing cycles